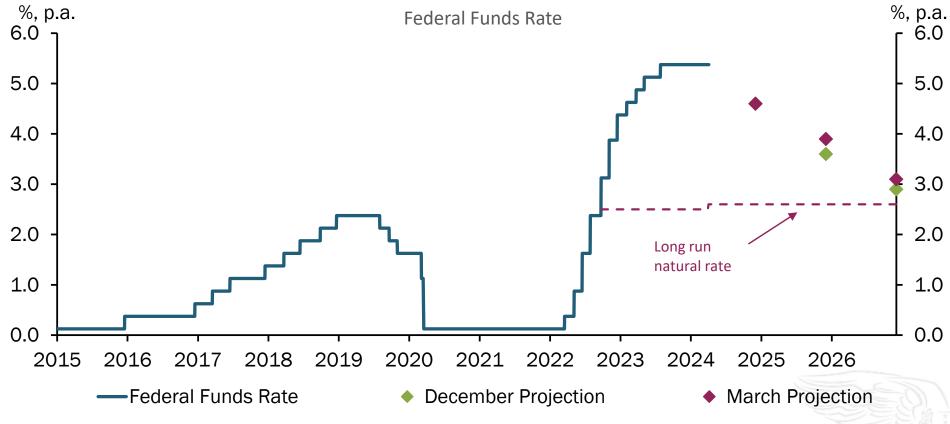

### The participants of the FOMC updated their projections for the path of the Federal Funds Rate at their meeting in March

Source: Federal Reserve Board, Summary of Economic Projections, Haver Analytics Note: The dots correspond to the median projection among FOMC participants