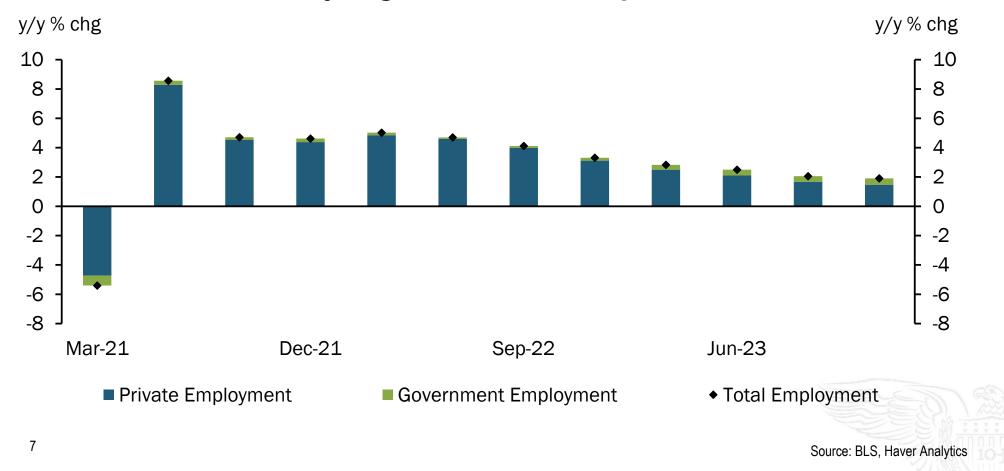

### Job gains have been robust, with government employment playing an outsized role in overall job growth in recent quarters