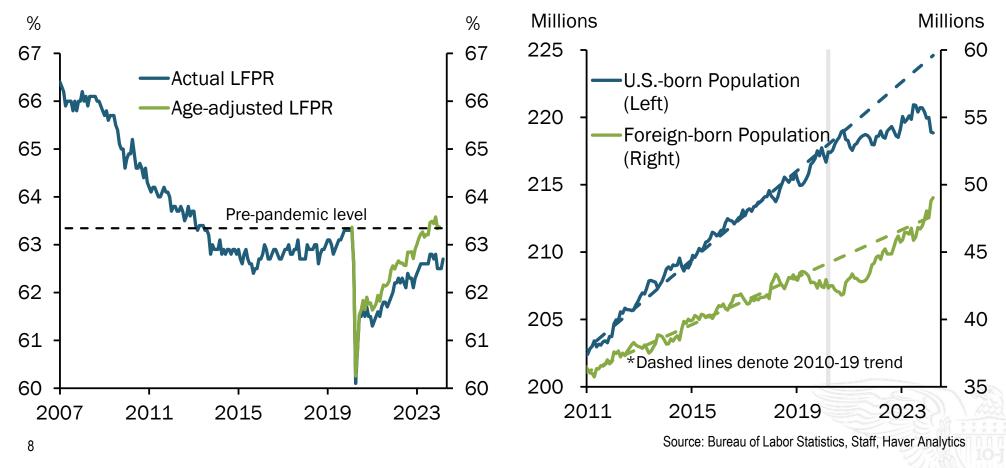

### Improvements in labor supply helped to ease some pressure in labor markets, however, further supply increases are unlikely