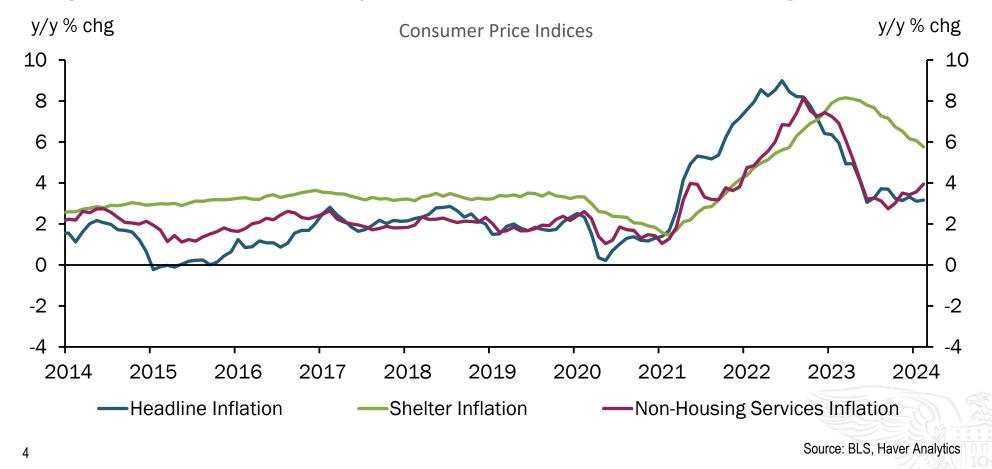

#### Inflation pressures have slowed in several areas of the economy

Source: BEA, FRED