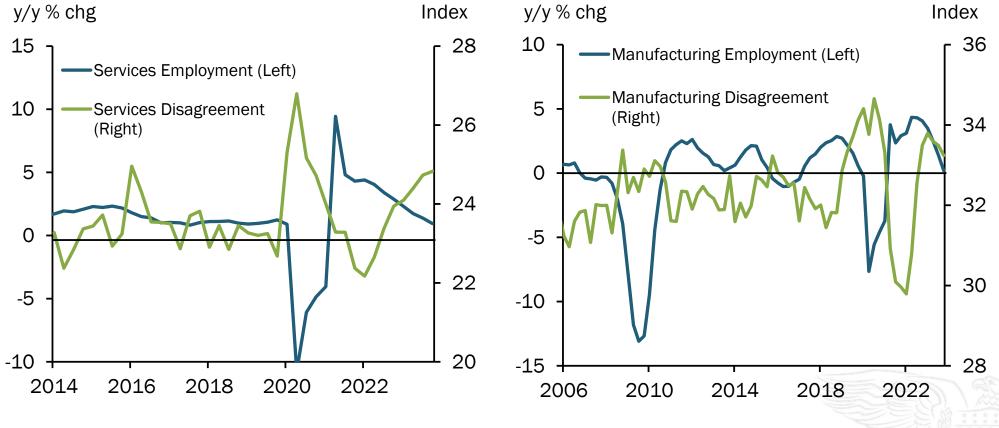

# Business contacts are expressing lots of disagreement about the outlook, a circumstance that often precedes periods of softening employment

Source: KC Fed Beige Book Surveys, BLS, staff calculations, Haver