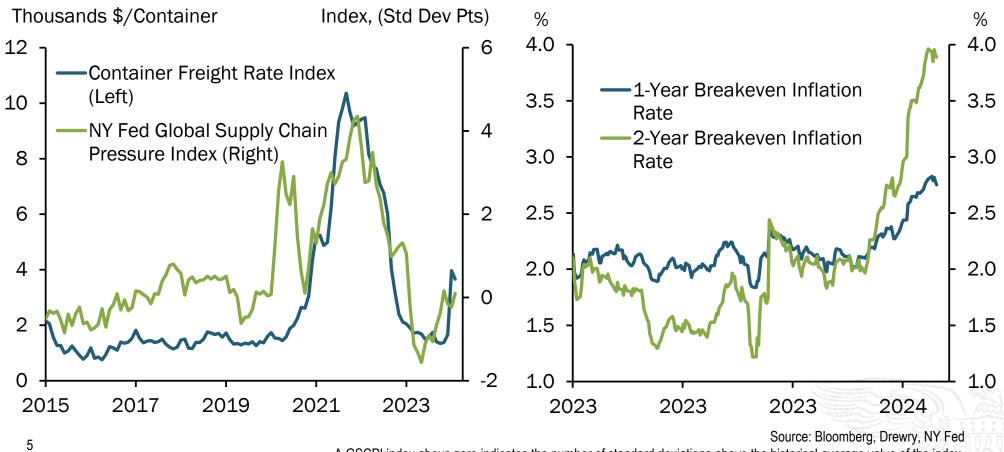

#### Increasing supply chain pressures and inflation expectations pose upside risks to inflation

A GSCPI index above zero indicates the number of standard deviations above the historical average value of the index.