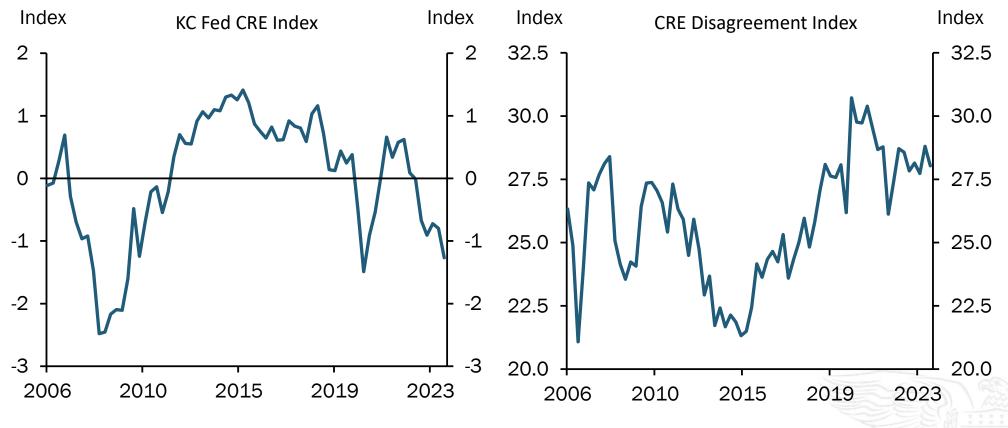

# Commercial real estate activity is subdued across the region, but contacts report highly mixed conditions across markets and property types

Source: KC Fed Beige Book Surveys, staff calculations

11

FEDERAL RESERVE BANK OF KANSAS CITY