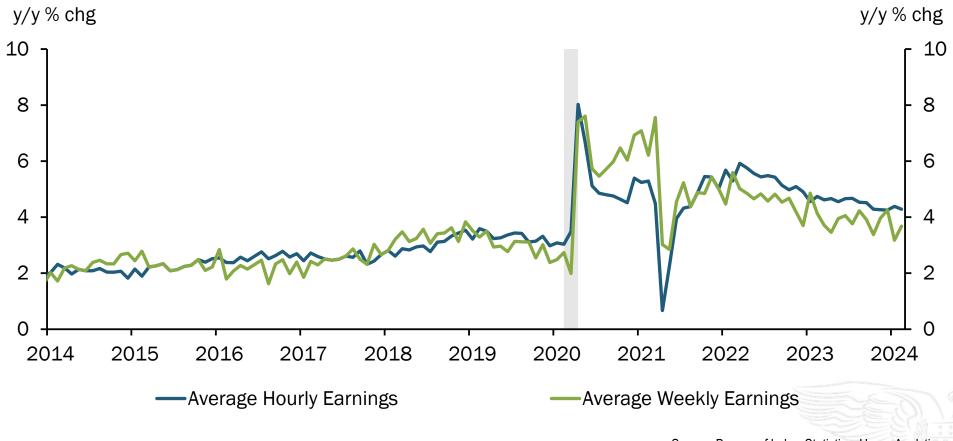

#### Wage growth slowed significantly over the past year but remains elevated

Source: Bureau of Labor Statistics, Haver Analytics