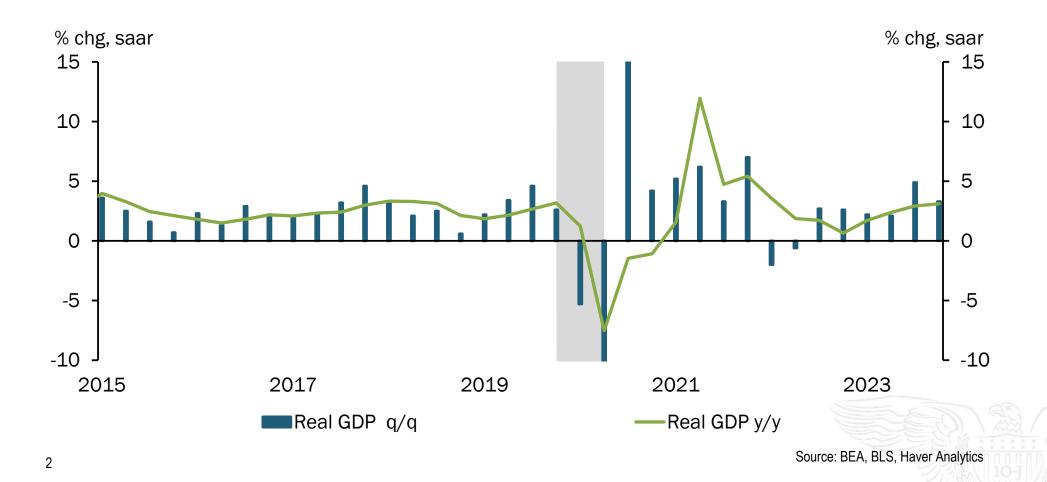

10-

### U.S. Economic Conditions and Macro Outlook

#### April 11, 2024 – World Trade Council of Wichita

Nicholas Sly Vice President, Economist and Denver Branch Executive The views herein are those of the presenter and do not necessarily reflect those of the Federal Reserve Bank of Kansas City or the Federal Reserve System

#### Elevated growth persisted despite monetary policy tightening



#### Inflation pressures have slowed in several areas of the economy



Source: BEA, FRED

# Although inflation pressures have lessened, they still show signs of being elevated persistently above the Fed's 2 percent target



#### Increasing supply chain pressures and inflation expectations pose upside risks to inflation



A GSCPI index above zero indicates the number of standard deviations above the historical average value of the index.

#### Wage growth slowed significantly over the past year but remains elevated



Source: Bureau of Labor Statistics, Haver Analytics

### Job gains have been robust, with government employment playing an outsized role in overall job growth in recent quarters



### Improvements in labor supply helped to ease some pressure in labor markets, however, fu