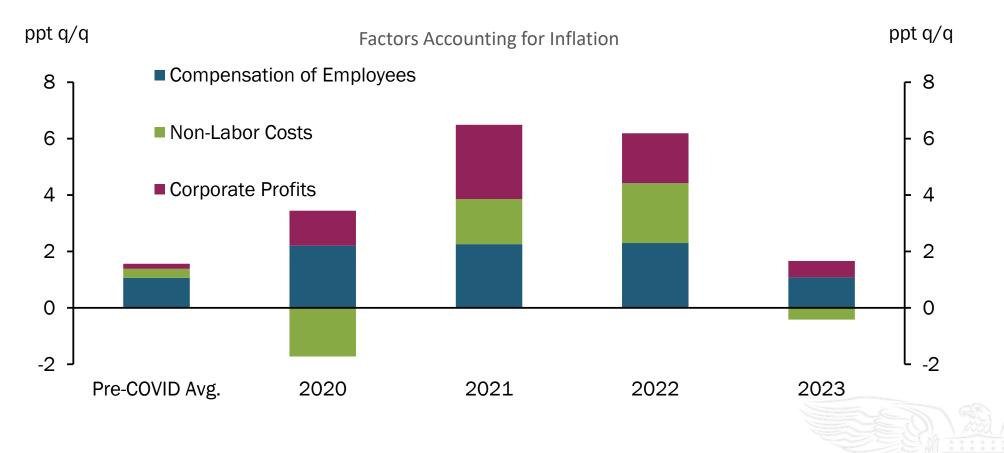

# Although inflation pressures have lessened, they still show signs of being elevated persistently above the Fed's 2 percent target